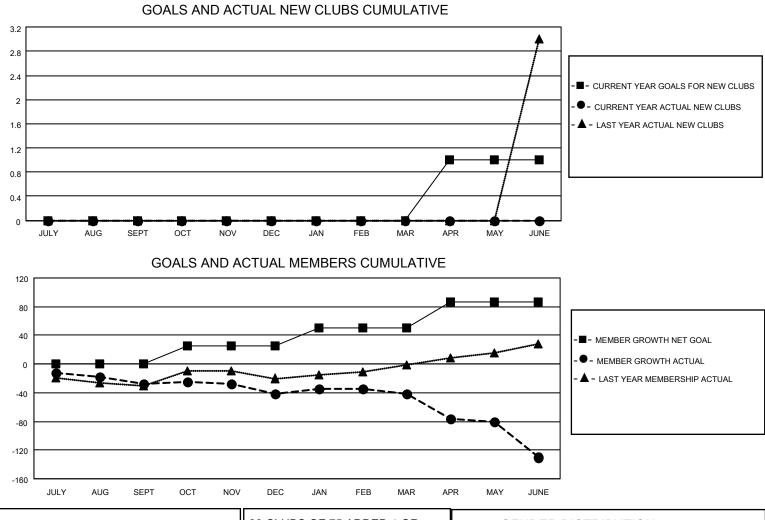

## LOCATION CANADA

**District 5 SKS** 

Results as of: 6/30/2022

| Clubs                 |               |           |               | Members               |                       |                         |                                                    |
|-----------------------|---------------|-----------|---------------|-----------------------|-----------------------|-------------------------|----------------------------------------------------|
| RESULTS FOR 2021-2022 |               |           |               | RESULTS FOR 2021-2022 |                       |                         |                                                    |
| QUARTER               | NEW CLUB GOAL | NEW CLUBS | DROPPED CLUBS | QUARTER               | ER GROWTH NET<br>GOAL | MEMBER GROWTH<br>ACTUAL | DROPPED<br>MEMBERS ACTUAL<br>(including transfers) |
| JULY/AUG/SEPT         | 0             | 0         | 1             | JULY/AUG/SEPT         | 0                     | 5                       | 32                                                 |
| OCT/NOV/DEC           | 0             | 0         | 0             | OCT/NOV/DEC           | 25                    | 32                      | 40                                                 |
| JAN/FEB/MAR           | 0             | 0         | 0             | JAN/FEB/MAR           | 25                    | 31                      | 27                                                 |
| APR/MAY/JUNE          | 1             | 0         | 1             | APR/MAY/JUNE          | 36                    | 25                      | 113                                                |